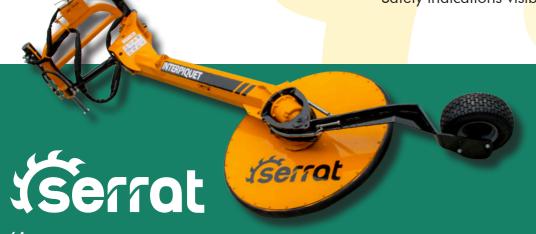

Mechanical driven swing arm mower can be used to mow around trees, posts, crash barrier, etc. Without any damage.

Mechanical transmission by power take-off for tractors between 35 and 105 hp.

Requiring a double effect hydraulic's service for the slope and a simple effect service for the hydropneumatic suspension.

## **CHARACTERISTICS**

- 3 point hitch cat. 2.
- Cutting width of 800 mm (32 inches) and 1.200 mm (47 inches).
- Backwardation from the axis of the tractor of 2.000 mm (79 inches and 3.100 mm (122
- Lenght for the transport of 2.300 mm (90 inches) and 3.000 mm (118 inches).
- PTO 540 rpm.
- Mechanical transmission by power take-off.

- Pushing control by hydropneumatic suspension (adjustable).
- Hydraulic recovery control (adjustable).
- Hydraulic location according to the necessity activated from the tractor (1 double effect's service).
- 3 retractable knives.
- Lower bowl of control on the ground and rear wheel.
- Model built under the new 2006/42/CE Normative.
- Safety indications visible by the staff.

### **Pushing control by hydropneumatic** suspension (adjustable). **Hydraulic recovery control** (adjustable).

#### Control wheel of height of work.

Agricultura

| 18th | MODEL       | mm   | KW-HP               |   | KG  | A<br>mm | Å    | B    | B<br>in | C<br>mm | C<br>in |     |  |  |
|------|-------------|------|---------------------|---|-----|---------|------|------|---------|---------|---------|-----|--|--|
|      | INTERPIQUET | 3100 | 26 - 35<br>77 - 105 | 3 | 285 | 3000    | 118" | 3100 | 122"    | 1200    | 47"     | 540 |  |  |