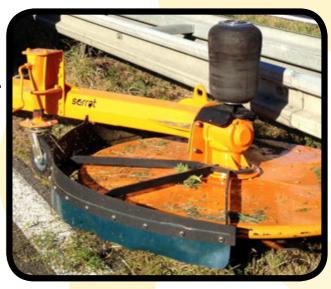

- Pushing control by hydropneumatic suspension (adjustable).
- Hydraulic recovery control (adjustable).
- Hydraulic location according to the necessity activated from the tractor (1 double effect's service).
- 3 retractable knives.
- Lower bowl of control on the ground and rear wheel.
- Model built under the new 2006/42/CE Normative.
- Safety indications visible by the staff.

# OPTIONS \

- DIR
- Protection
- Rubber sleeve around the plate.

22310 Castejón del Puente (Huesca)-España Tfno. (+34) 974 417 830 Fax. (+34) 974 410 059 www.serrat.com - comercial@serrat.es