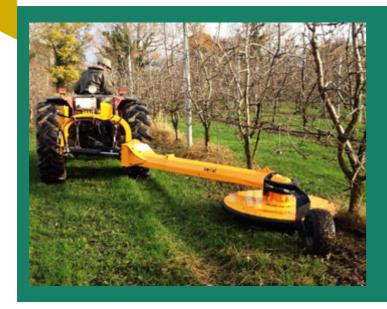

Mechanical driven swing arm mower can be used to mow around trees, posts, crash barrier, etc. Without any damage.

Mechanical transmission by power take-off for tractors between 35 and 105 hp.

Requiring a double effect hydraulic's service for the slope and a simple effect service for the hydropneumatic suspension.

## **CHARACTERISTICS**

- 3 point hitch cat. 2.
- Cutting width of 800 mm (32 inches) and 1.200 mm (47 inches).
- Backwardation from the axis of the tractor of 2.000 mm (79 inches and 3.100 mm (122
- Lenght for the transport of 2.300 mm (90 inches) and 3.000 mm (118 inches).
- PTO 540 rpm.
- Mechanical transmission by power take-off.