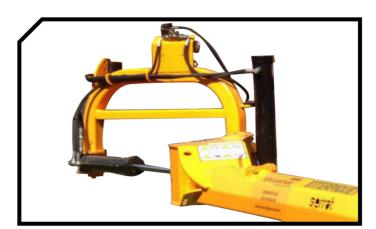

- Pushing control by hydropneumatic suspension (adjustable).
- Hydraulic recovery control (adjustable).
- Hydraulic location according to the necessity activated from the tractor (1 double effect's service).
- 3 retractable knives.
- Lower bowl of control on the ground and rear wheel.
- Model built under the new 2006/42/CE Normative.
- Safety indications visible by the staff.

### **Pushing control by hydropneumatic** suspension (adjustable). **Hydraulic recovery control** (adjustable).