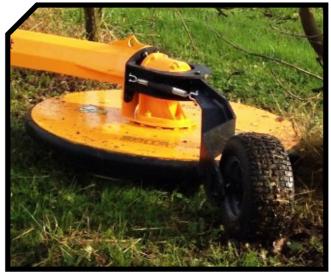

- Pushing control by hydropneumatic suspension (adjustable).
- Hydraulic recovery control (adjustable).
- Hydraulic location according to the necessity activated from the tractor (1 double effect's service).
- 3 retractable knives.
- Lower bowl of control on the ground and rear wheel.
- Model built under the new 2006/42/CE Normative.
- Safety indications visible by the staff.

#### Control wheel of height of work.

Agricultura

| 18th | MODEL       | mm   | KW-HP               |   | KG  | A<br>mm | Å    | B    | B<br>in | C<br>mm | C<br>in |     |  |  |
|------|-------------|------|---------------------|---|-----|---------|------|------|---------|---------|---------|-----|--|--|
|      | INTERPIQUET | 3100 | 26 - 35<br>77 - 105 | 3 | 285 | 3000    | 118" | 3100 | 122"    | 1200    | 47"     | 540 |  |  |