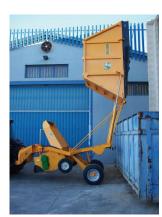

## **CHARACTERISTICS**

Steal-plate chassis whit a high elastic limit.

Hopper capacity: 4,5 m3.
Hydraulic tipping hopper.
Unloading height: 3,10m.
Height-adjustable rear wheels.

Power of tractor between 70 and 120 HP. Rotor POLSER of 480 mm of diameter.

PTO 540 - 1000 rpm.

Model built under EC Normative. Safety indicators visible to personnel.

Pick-up system

Adjustable unloading height

| MODEL  |      | <b>₽</b>            | . & | CAPACITY |      |         |         |         |         |         |         |             |
|--------|------|---------------------|-----|----------|------|---------|---------|---------|---------|---------|---------|-------------|
|        | mm   | KW-HP               |     |          |      | A<br>mm | A<br>in | B<br>mm | B<br>in | C<br>mm | C<br>in |             |
| T-1500 | 1500 | 51 - 70<br>88 - 120 | 12  | 4 m³     | 2455 | 1848    | 73"     | 4269    | 168"    | 2567    | 101"    | 540<br>1000 |