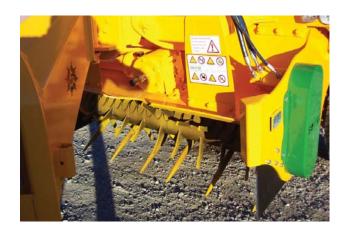

## **CHARACTERISTICS**

Steal-plate chassis whit a high elastic limit.

Hopper capacity: 4,5 m3.
Hydraulic tipping hopper.
Unloading height: 3,10m.
Height-adjustable rear wheels.

Power of tractor between 70 and 120 HP. Rotor POLSER of 480 mm of diameter.

PTO 540 - 1000 rpm.

Model built under EC Normative. Safety indicators visible to personnel.

Pick-up system

Adjustable unloading height

| MODEL  |      | <b>₽</b>            | . & | CAPACITY |      |         |         |         |         |         |         |             |
|--------|------|---------------------|-----|----------|------|---------|---------|---------|---------|---------|---------|-------------|
|        | mm   | KW-HP               |     |          |      | A<br>mm | A<br>in | B<br>mm | B<br>in | C<br>mm | C<br>in |             |
| T-1500 | 1500 | 51 - 70<br>88 - 120 | 12  | 4 m³     | 2455 | 1848    | 73"     | 4269    | 168"    | 2567    | 101"    | 540<br>1000 |