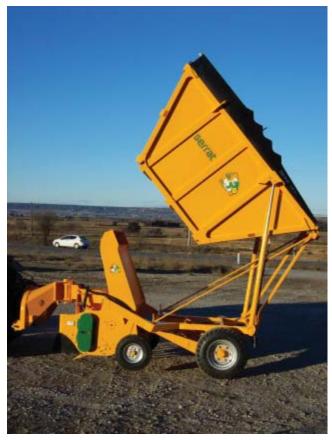

## **CHARACTERISTICS**

Steal-plate chassis whit a high elastic limit.

Hopper capacity: 4,5 m3.
Hydraulic tipping hopper.
Unloading height: 3,10m.
Height-adjustable rear wheels.

Power of tractor between 70 and 120 HP. Rotor POLSER of 480 mm of diameter.

Unloadingheight: 3,10m.

www.serrat.es - comercial@serrat.es

Ctra. Nacional 240 km. 149,3