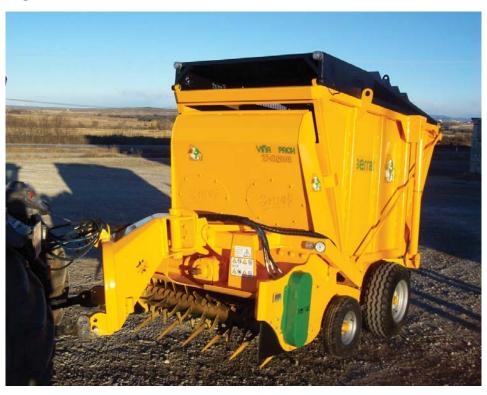

## **VIÑA PACK**

Versatile mulcher for the collection of pruning and branches up to 5cm of diameter.

Applicable to the industrial gardening for the collection in urban environment, as well as for the collection of material crushed in agriculture, as well as for the collection and mulching of pruning in agriculture. Applying its variants it is possible to work with all kinds of branches and in different climatic situations, included works with remains of trees of perennial leaves and material with many dampness. Weight of the crushed material: 200-300kg/m3

## **CHARACTERISTICS**

Steal-plate chassis whit a high elastic limit.

Hopper capacity: 4,5 m3.
Hydraulic tipping hopper.
Unloading height: 3,10m.
Height-adjustable rear wheels.

Power of tractor between 70 and 120 HP. Rotor POLSER of 480 mm of diameter.