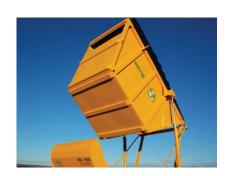

## **VIÑA PACK**

Versatile mulcher for the collection of pruning and branches up to 5cm of diameter.

Applicable to the industrial gardening for the collection in urban environment, as well as for the collection of material crushed in agriculture, as well as for the collection and mulching of pruning in agriculture. Applying its variants it is possible to work with all kinds of branches and in different climatic situations, included works with remains of trees of perennial leaves and material with many dampness. Weight of the crushed material: 200-300kg/m3

## **CHARACTERISTICS**

Steal-plate chassis whit a high elastic limit.

Hopper capacity: 4,5 m3.
Hydraulic tipping hopper.
Unloading height: 3,10m.
Height-adjustable rear wheels.

Power of tractor between 70 and 120 HP. Rotor POLSER of 480 mm of diameter.