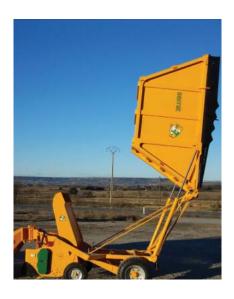

## **CHARACTERISTICS**

Steal-plate chassis whit a high elastic limit.

Hopper capacity: 4,5 m3.
Hydraulic tipping hopper.
Unloading height: 3,10m.
Height-adjustable rear wheels.

Power of tractor between 70 and 120 HP. Rotor POLSER of 480 mm of diameter.

Unloadingheight: 3,10m.

www.serrat.es - comercial@serrat.es

Ctra. Nacional 240 km. 149,3