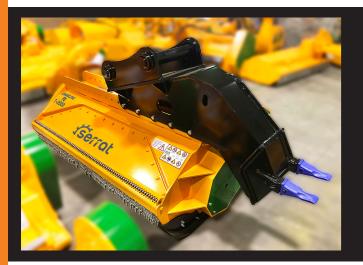

# CABEZAL F5

Adaptable for excavators and special carriers having a weight between 25 and

Steel-plate chassis of 10 mm with the hooking screwed on the top of the mulcher which reinforce the chassis, giving the possibility of several positions of use.

Suitable for the maintenance of forest, riverbanks, bushes up to 250 mm of

## **CHARACTERISTICS**

- ► Non-wear steel-plate chassis, thickness 10 mm.
- ▶ Rotor POLSER + of Ø 625 mm.
- ► Mulcher for excavators having a weight between 25 and 50 t.
- ▶ 5 XPC side belt transmission.
- ▶ Double safety chains.
- ► Swinging forged forestry hammers 360° or fixed tooth with tip in tungsten or blades DRR.

- ▶ High speed and high strength bearings.
- ► Hydraulic engine with pistons.
- ▶ Valve of recirculation incorporated into the motor.
- Front skid shoes.
- ► Model built under EC Normative.
- ▶ Safety indicators visible to personnel.