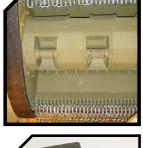

## **CHARACTERISTICS**

- ► Non-wear steel-plate chassis, thickness 10 mm.
- ▶ Rotor POLSER + of Ø 625 mm.
- ► Mulcher for excavators having a weight between 25 and 50 t.
- ▶ 5 XPC side belt transmission.
- ▶ Double safety chains.
- ► Swinging forged forestry hammers 360° or fixed tooth with tip in tungsten or blades DRR.

- ▶ High speed and high strength bearings.
- ► Hydraulic engine with pistons.
- ▶ Valve of recirculation incorporated into the motor.
- Front skid shoes.
- ► Model built under EC Normative.
- ▶ Safety indicators visible to personnel.

### Hydraulic engine with Swinging hammers pistons

DRR

Compact drive cover

Fixed tooth

| MODEL |        |      | _ J POWER        |              |    |    |    |      | N° BELTS<br>TYPE | C A     |         |         |         |         |     |      |
|-------|--------|------|------------------|--------------|----|----|----|------|------------------|---------|---------|---------|---------|---------|-----|------|
| _     |        | mm   | mín.<br>req.     | máx.<br>aut. |    |    |    |      |                  | A<br>mm | A<br>in | B<br>mm | B<br>in | C<br>mm | C   |      |
|       | T-2000 | 2000 | 200-220<br>l/min | 450 bar      | 20 | 50 | 26 | 1820 | 5 XPC            | 2278    | 90"     | 1316    | 52"     | 912     | 36" | 2000 |
|       | T-2300 | 2300 | 200-220<br>l/min | 450 bar      | 20 | 56 | 30 | 2250 | 5 XPC            | 2580    | 102"    | 1316    | 52"     | 912     | 36" | 2000 |