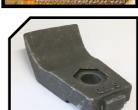

## **CHARACTERISTICS**

- ► Non-wear steel-plate chassis, thickness 10 mm.
- ▶ Rotor POLSER + of Ø 625 mm.
- ► Mulcher for excavators having a weight between 25 and 50 t.
- ▶ 5 XPC side belt transmission.
- ▶ Double safety chains.
- ► Swinging forged forestry hammers 360° or fixed tooth with tip in tungsten or blades DRR.

#### ► Mechanical hood

▶ Hooking

► Ripper

22310 Castejón del Puente (Huesca)-España Tfno. (+34) 974 417 830 www.serrat.com - comercial@serrat.es

The data presented in this catalog are provided for information purposes only and are not binding.