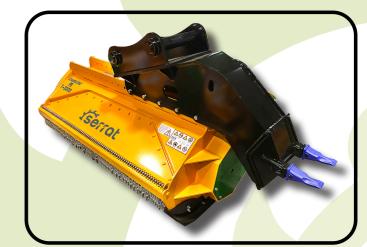

# CABEZAL F5

Adaptable for excavators and special carriers having a weight between 25 and

Steel-plate chassis of 10 mm with the hooking screwed on the top of the mulcher which reinforce the chassis, giving the possibility of several positions of use.

## **CHARACTERISTICS**

- ► Non-wear steel-plate chassis, thickness 10 mm.
- ▶ Rotor POLSER + of Ø 625 mm.
- ► Mulcher for excavators having a weight between 25 and 50 t.
- ▶ 5 XPC side belt transmission.
- ▶ Double safety chains.
- ► Swinging forged forestry hammers 360° or fixed tooth with tip in tungsten or blades DRR.