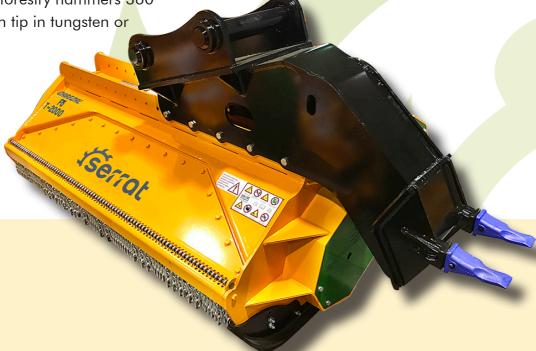

# CABEZAL F5

Adaptable for excavators and special carriers having a weight between 25 and

Steel-plate chassis of 10 mm with the hooking screwed on the top of the mulcher which reinforce the chassis, giving the possibility of several positions of use.

Suitable for the maintenance of forest, riverbanks, bushes up to 250 mm of

## **CHARACTERISTICS**

- ► Non-wear steel-plate chassis, thickness 10 mm.
- ▶ Rotor POLSER + of Ø 625 mm.
- ► Mulcher for excavators having a weight between 25 and 50 t.
- ▶ 5 XPC side belt transmission.
- ▶ Double safety chains.
- ► Swinging forged forestry hammers 360° or fixed tooth with tip in tungsten or blades DRR.

- ▶ High speed and high strength bearings.
- ► Hydraulic engine with pistons.
- ▶ Valve of recirculation incorporated into the motor.
- Front skid shoes.
- ► Model built under EC Normative.
- ▶ Safety indicators visible to personnel.