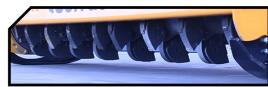

## **CHARACTERISTICS**

- ► Non-wear steel-plate chassis, thickness 10 mm.
- ▶ Rotor POLSER + of Ø 625 mm.
- ► Mulcher for excavators having a weight between 25 and 50 t.
- ▶ 5 XPC side belt transmission.
- ▶ Double safety chains.
- ► Swinging forged forestry hammers 360° or fixed tooth with tip in tungsten or blades DRR.

### Hydraulic engine with Swinging hammers pistons

DRR

Compact drive cover

Fixed tooth

| MODEL |        |      | _ J POWER        |              |    |    |    |      | N° BELTS<br>TYPE | C A     |         |         |         |         |     |      |
|-------|--------|------|------------------|--------------|----|----|----|------|------------------|---------|---------|---------|---------|---------|-----|------|
| _     |        | mm   | mín.<br>req.     | máx.<br>aut. |    |    |    |      |                  | A<br>mm | A<br>in | B<br>mm | B<br>in | C<br>mm | C   |      |
|       | T-2000 | 2000 | 200-220<br>l/min | 450 bar      | 20 | 50 | 26 | 1820 | 5 XPC            | 2278    | 90"     | 1316    | 52"     | 912     | 36" | 2000 |
|       | T-2300 | 2300 | 200-220<br>l/min | 450 bar      | 20 | 56 | 30 | 2250 | 5 XPC            | 2580    | 102"    | 1316    | 52"     | 912     | 36" | 2000 |