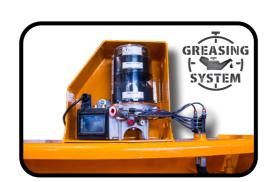

|    |    |    |      | N° BELTS<br>TYPE | C A     |         |         |         |         |     |      |
|-------|--------|------|------------------|--------------|----|----|----|------|------------------|---------|---------|---------|---------|---------|-----|------|
| _     |        | mm   | mín.<br>req.     | máx.<br>aut. |    |    |    |      |                  | A<br>mm | A<br>in | B<br>mm | B<br>in | C<br>mm | C   |      |
|       | T-2000 | 2000 | 200-220<br>l/min | 450 bar      | 20 | 50 | 26 | 1820 | 5 XPC            | 2278    | 90"     | 1316    | 52"     | 912     | 36" | 2000 |
|       | T-2300 | 2300 | 200-220<br>l/min | 450 bar      | 20 | 56 | 30 | 2250 | 5 XPC            | 2580    | 102"    | 1316    | 52"     | 912     | 36" | 2000 |

## **OPTIONS**

▶ Hydraulic hood



► Centralized greasing

#### ► Mechanical hood



▶ Hooking

► Ripper



22310 Castejón del Puente (Huesca)-España Tfno. (+34) 974 417 830 www.serrat.com - comercial@serrat.es





The data presented in this catalog are provided for information purposes only and are not binding.

Hydraulic heads