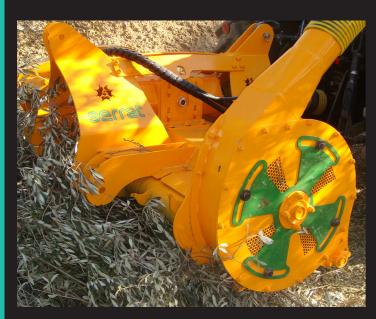

## Biomass

The SERRAT Biomass recovery mulcher consists in a pick-up rotor which lifts up the pruning of fruit trees, vineyard and branches in a second rotor to mulch it.

It can be operated by tractors from 80 to 120 HP and 130 to 140 HP with power take off on the front lift.

## **CHARACTERISTICS**

- ▶ 3 point hitch category II.
- ► Non-wear steel-plate chassis.
- ► Double hydraulic feeder, system BRALAKC.
- ▶ 3+4 XPC / XPB side belt transmission.
- ► Rotor with system RHENDUEL of Ø 350 mm.
- ► Triple feed chain.
- ► Reaction and impulse turbine with independant transmission.
- ► Start system HIDRAHELP.
- ▶ PTO 1.000 rpm.

## Reaction-and-impulse turbine with independant transmission

Triple feed chain

Feeder BRALAKC

Hidrahelp System

| MODEL  |      |                     | RHENDUEL | KG   | N° BELTS<br>Type |         |         |         |         |         |     |      |
|--------|------|---------------------|----------|------|------------------|---------|---------|---------|---------|---------|-----|------|
|        | mm   | KW-HP               |          |      |                  | A<br>mm | A<br>in | B<br>mm | B<br>in | C<br>mm | C   |      |
| T-1500 | 1500 | 59 - 80<br>88 - 120 | 4 x 7    | 1358 | 3 + 4<br>XPC/XPB | 1860    | 63"     | 1255    | 49"     | 1180    | 46" | 1000 |
| T-1700 | 1700 | 59 - 80<br>88 - 120 | 4 x 8    | 1459 | 3 + 4<br>XPC/XPB | 2060    | 81"     | 1255    | 49"     | 1180    | 46" | 1000 |
| T-2000 | 2000 | 61 - 80<br>88 - 120 | 4 x 10   | 1616 | 3 + 4<br>XPC/XPB | 2360    | 93"     | 1255    | 49"     | 1180    | 46" | 1000 |