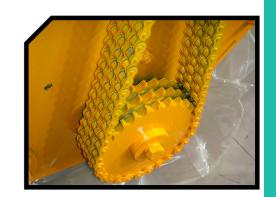

## **CHARACTERISTICS**

- ▶ 3 point hitch category II.
- ► Non-wear steel-plate chassis.
- ► Double hydraulic feeder, system BRALAKC.
- ▶ 3+4 XPC / XPB side belt transmission.
- ► Rotor with system RHENDUEL of Ø 350 mm.
- ► Triple feed chain.
- ► Reaction and impulse turbine with independant transmission.
- ► Start system HIDRAHELP.
- ▶ PTO 1.000 rpm.

## Reaction-and-impulse turbine with independant transmission

Triple feed chain

Feeder BRALAKC

Hidrahelp System

| MODEL  |      |                     | RHENDUEL | KG   | N° BELTS<br>Type |         |         |         |         |         |     |      |
|--------|------|---------------------|----------|------|------------------|---------|---------|---------|---------|---------|-----|------|
|        | mm   | KW-HP               |          |      |                  | A<br>mm | A<br>in | B<br>mm | B<br>in | C<br>mm | C   |      |
| T-1500 | 1500 | 59 - 80<br>88 - 120 | 4 x 7    | 1358 | 3 + 4<br>XPC/XPB | 1860    | 63"     | 1255    | 49"     | 1180    | 46" | 1000 |
| T-1700 | 1700 | 59 - 80<br>88 - 120 | 4 x 8    | 1459 | 3 + 4<br>XPC/XPB | 2060    | 81"     | 1255    | 49"     | 1180    | 46" | 1000 |
| T-2000 | 2000 | 61 - 80<br>88 - 120 | 4 x 10   | 1616 | 3 + 4<br>XPC/XPB | 2360    | 93"     | 1255    | 49"     | 1180    | 46" | 1000 |