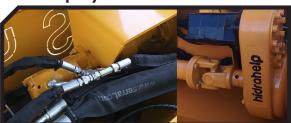

## **CHARACTERISTICS**

- ▶ 3 point hitch category II.
- ► Non-wear steel-plate chassis.
- ► Double hydraulic feeder, system BRALAKC.
- ▶ 3+4 XPC / XPB side belt transmission.
- ► Rotor with system RHENDUEL of Ø 350 mm.
- ► Triple feed chain.
- ► Reaction and impulse turbine with independant transmission.
- ► Start system HIDRAHELP.
- ▶ PTO 1.000 rpm.

## Reaction-and-impulse turbine with independant transmission

Triple feed chain

Feeder BRALAKC

Hidrahelp System

| MODEL  |      |                     | RHENDUEL | KG   | N° BELTS<br>Type |         |         |         |         |         |     |      |
|--------|------|---------------------|----------|------|------------------|---------|---------|---------|---------|---------|-----|------|
|        | mm   | KW-HP               |          |      |                  | A<br>mm | A<br>in | B<br>mm | B<br>in | C<br>mm | C   |      |
| T-1500 | 1500 | 59 - 80<br>88 - 120 | 4 x 7    | 1358 | 3 + 4<br>XPC/XPB | 1860    | 63"     | 1255    | 49"     | 1180    | 46" | 1000 |
| T-1700 | 1700 | 59 - 80<br>88 - 120 | 4 x 8    | 1459 | 3 + 4<br>XPC/XPB | 2060    | 81"     | 1255    | 49"     | 1180    | 46" | 1000 |
| T-2000 | 2000 | 61 - 80<br>88 - 120 | 4 x 10   | 1616 | 3 + 4<br>XPC/XPB | 2360    | 93"     | 1255    | 49"     | 1180    | 46" | 1000 |