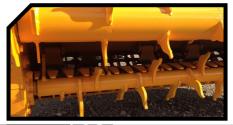

## **CHARACTERISTICS**

- ▶ 3 point hitch category II.
- ► Non-wear steel-plate chassis.
- ► Double hydraulic feeder, system BRALAKC.
- ▶ 3+4 XPC / XPB side belt transmission.
- ► Rotor with system RHENDUEL of Ø 350 mm.
- ► Triple feed chain.
- ► Reaction and impulse turbine with independant transmission.
- ► Start system HIDRAHELP.
- ▶ PTO 1.000 rpm.

## Reaction-and-impulse turbine with independant transmission

Triple feed chain

Feeder BRALAKC

Hidrahelp System

| MODEL  |      |                     | RHENDUEL | KG   | N° BELTS<br>Type |         |         |         |         |         |     |      |
|--------|------|---------------------|----------|------|------------------|---------|---------|---------|---------|---------|-----|------|
|        | mm   | KW-HP               |          |      |                  | A<br>mm | A<br>in | B<br>mm | B<br>in | C<br>mm | C   |      |
| T-1500 | 1500 | 59 - 80<br>88 - 120 | 4 x 7    | 1358 | 3 + 4<br>XPC/XPB | 1860    | 63"     | 1255    | 49"     | 1180    | 46" | 1000 |
| T-1700 | 1700 | 59 - 80<br>88 - 120 | 4 x 8    | 1459 | 3 + 4<br>XPC/XPB | 2060    | 81"     | 1255    | 49"     | 1180    | 46" | 1000 |
| T-2000 | 2000 | 61 - 80<br>88 - 120 | 4 x 10   | 1616 | 3 + 4<br>XPC/XPB | 2360    | 93"     | 1255    | 49"     | 1180    | 46" | 1000 |