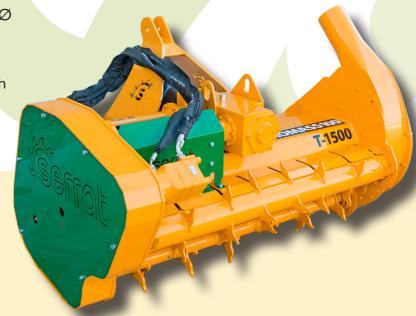

## **CHARACTERISTICS**

- ▶ 3 point hitch category II.
- ► Non-wear steel-plate chassis.
- ► Double hydraulic feeder, system BRALAKC.
- ▶ 3+4 XPC / XPB side belt transmission.
- ► Rotor with system RHENDUEL of Ø 350 mm.
- ► Triple feed chain.
- ► Reaction and impulse turbine with independant transmission.
- ► Start system HIDRAHELP.
- ▶ PTO 1.000 rpm.

- ► Height-adjustable roller.
- ► Cardan transmission with mechanical protection.
- ▶ It includes 6 meters of tube.
- ▶ Model built under EC Normative.

## Reaction-and-impulse turbine with independant transmission

Triple feed chain

Feeder BRALAKC

Hidrahelp System

| MODEL  |      |                     | RHENDUEL | KG   | N° BELTS<br>Type |         |         |         |         |         |     |      |
|--------|------|---------------------|----------|------|------------------|---------|---------|---------|---------|---------|-----|------|
|        | mm   | KW-HP               |          |      |                  | A<br>mm | A<br>in | B<br>mm | B<br>in | C<br>mm | C   |      |
| T-1500 | 1500 | 59 - 80<br>88 - 120 | 4 x 7    | 1358 | 3 + 4<br>XPC/XPB | 1860    | 63"     | 1255    | 49"     | 1180    | 46" | 1000 |
| T-1700 | 1700 | 59 - 80<br>88 - 120 | 4 x 8    | 1459 | 3 + 4<br>XPC/XPB | 2060    | 81"     | 1255    | 49"     | 1180    | 46" | 1000 |
| T-2000 | 2000 | 61 - 80<br>88 - 120 | 4 x 10   | 1616 | 3 + 4<br>XPC/XPB | 2360    | 93"     | 1255    | 49"     | 1180    | 46" | 1000 |