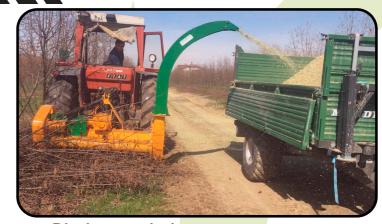

## Biomass

The SERRAT Biomass recovery mulcher consists in a pick-up rotor which lifts up the pruning of fruit trees, vineyard and branches in a second rotor to mulch it.

It can be operated by tractors from 80 to 120 HP and 130 to 140 HP with power take off on the front lift.

In the case of a standard tractor with a front power takeoff, it's possible to hitch a trailer behind to store the mulched material.

Mulcher with double reversible hydraulic feeder (system BRALAKC).

This mulcher is capable of mulching branches up to 60 mm of diameter. The size grading is adapted so that the material can be directly used in waste heat boiler of biomasse.