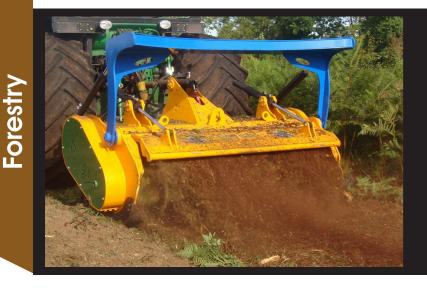

Heavy duty forestry mulcher for tractors between 200 and 300 HP.

Equipped with swinging hammers for the cleaning of brushwood, which favors the growth of trees, the reclamation of land, the maintenance and restoration of banks, the maintenance of areas under power lines, forestry roads, fire blocking lines.

Equipped with rotor of fixed tooth with system FIXE TOP, for thick wood and stumps. This mulcher integrates all the necessary options for an optimal forest work.