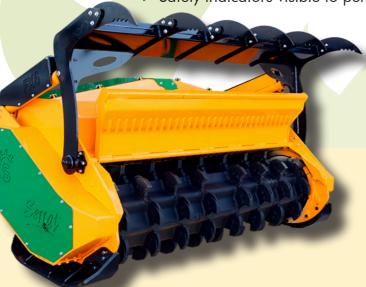

## **CHARACTERISTICS**

- ▶ Steel-plate chassis, thickness 12 mm.
- ▶ Rotor POLSER + of Ø 725 mm.
- ► Gearbox with RAIL BOX System (optional) with freewheel included.
- ▶ 2 x 4 XPC side belt transmission.
- ► Swinging 360° forged forestry hammers SERRAT or fixed tooth with tip in tungsten or blades DRR.
- ▶ Steel counter hammers.
- ▶ Oscillating bearings of double row of rollers.
- ▶ Double front safety chains.
- ▶ PTO 1.000 rpm.

- ▶ Supports of bearing rotor in steel.
- ► Front skid shoes.
- ► Rear hydraulic hood.
- ► Hydraulic pushing frame.
- ► System antiwire in rotor.
- ► Compact drive cover.
- ► Chassis internal reinforcements.
- ► Transmission by cardan to side belts.
- ▶ Pulleys of diameter 350 mm.
- ▶ Model built under EC Normative.
- ► Safety indicators visible to personnel.

Pushing frame Hydraulic rear hood System antiwire in rotor

**FIXE TOP System** 

| MODEL  |      |                        |    |    | 10 | KG   | N° BELTS<br>TYPE | A A     |         |         |         |         |         |      |
|--------|------|------------------------|----|----|----|------|------------------|---------|---------|---------|---------|---------|---------|------|
|        | mm   | KW-HP                  |    |    |    |      |                  | A<br>mm | A<br>in | B<br>mm | B<br>in | C<br>mm | C<br>in |      |
| T-2000 | 2000 | 132 - 180<br>184 - 250 | 36 | 48 | 24 | 4000 | 2 x 4 XPC        | 2457    | 97"     | 1710    | 67"     | 1850    | 73"     | 1000 |
| T-2300 | 2300 | 154 - 210<br>184 - 250 | 48 | 56 | 28 | 4350 | 2 x 4 XPC        | 2690    | 109"    | 1710    | 67"     | 1850    | 73"     | 1000 |
| T-2500 | 2500 | 177 - 240<br>224 - 300 | 48 | 66 | 42 | 4675 | 2 x 4 XPC        | 2960    | 117"    | 1710    | 67"     | 1850    | 73"     | 1000 |