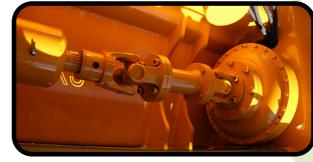

Pushing frame Hydraulic rear hood System antiwire in rotor

**FIXE TOP System** 

| MODEL  |      |                        |    |    | 10 | KG   | N° BELTS<br>TYPE | A A     |         |         |         |         |         |      |
|--------|------|------------------------|----|----|----|------|------------------|---------|---------|---------|---------|---------|---------|------|
|        | mm   | KW-HP                  |    |    |    |      |                  | A<br>mm | A<br>in | B<br>mm | B<br>in | C<br>mm | C<br>in |      |
| T-2000 | 2000 | 132 - 180<br>184 - 250 | 36 | 48 | 24 | 4000 | 2 x 4 XPC        | 2457    | 97"     | 1710    | 67"     | 1850    | 73"     | 1000 |
| T-2300 | 2300 | 154 - 210<br>184 - 250 | 48 | 56 | 28 | 4350 | 2 x 4 XPC        | 2690    | 109"    | 1710    | 67"     | 1850    | 73"     | 1000 |
| T-2500 | 2500 | 177 - 240<br>224 - 300 | 48 | 66 | 42 | 4675 | 2 x 4 XPC        | 2960    | 117"    | 1710    | 67"     | 1850    | 73"     | 1000 |