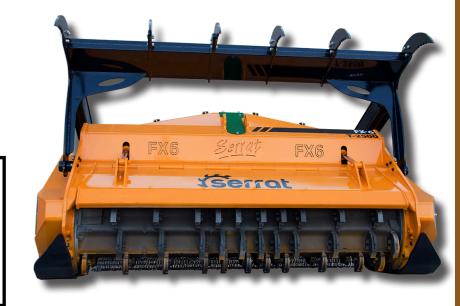

## **CHARACTERISTICS**

- ▶ Steel-plate chassis, thickness 12 mm.
- ▶ Rotor POLSER + of Ø 725 mm.
- ► Gearbox with RAIL BOX System (optional) with freewheel included.
- ▶ 2 x 4 XPC side belt transmission.
- ► Swinging 360° forged forestry hammers SERRAT or fixed tooth with tip in tungsten or blades DRR.
- ▶ Steel counter hammers.
- ▶ Oscillating bearings of double row of rollers.
- ▶ Double front safety chains.
- ▶ PTO 1.000 rpm.

- ▶ Supports of bearing rotor in steel.
- ► Front skid shoes.
- ► Rear hydraulic hood.
- ► Hydraulic pushing frame.
- ► System antiwire in rotor.
- ► Compact drive cover.
- ► Chassis internal reinforcements.
- ► Transmission by cardan to side belts.
- ▶ Pulleys of diameter 350 mm.
- ▶ Model built under EC Normative.
- ► Safety indicators visible to personnel.

Pushing frame Hydraulic rear hood System antiwire in rotor

**FIXE TOP System** 

| MODEL  |      |                        |    |    | 10 | KG   | N° BELTS<br>TYPE | A A     |         |         |         |         |         |      |
|--------|------|------------------------|----|----|----|------|------------------|---------|---------|---------|---------|---------|---------|------|
|        | mm   | KW-HP                  |    |    |    |      |                  | A<br>mm | A<br>in | B<br>mm | B<br>in | C<br>mm | C<br>in |      |
| T-2000 | 2000 | 132 - 180<br>184 - 250 | 36 | 48 | 24 | 4000 | 2 x 4 XPC        | 2457    | 97"     | 1710    | 67"     | 1850    | 73"     | 1000 |
| T-2300 | 2300 | 154 - 210<br>184 - 250 | 48 | 56 | 28 | 4350 | 2 x 4 XPC        | 2690    | 109"    | 1710    | 67"     | 1850    | 73"     | 1000 |
| T-2500 | 2500 | 177 - 240<br>224 - 300 | 48 | 66 | 42 | 4675 | 2 x 4 XPC        | 2960    | 117"    | 1710    | 67"     | 1850    | 73"     | 1000 |