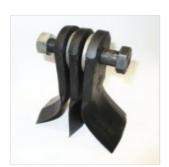

Y shaped blades with straight blade

(https://www.celli.it/wpcontent/uploads/2014/01/ Solo-con-scatolaingranaggi-doppia-ruotalibera-800x364.jpg)

Suitable for grass, shoots and pruning (ø 6-7 cm)

Technical specifications and standard equipment