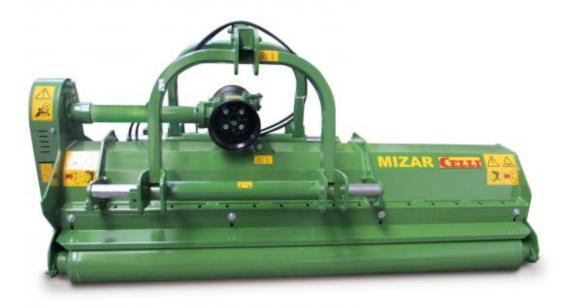

# MIZAR/SR

# Reversible and side-shift multi-purpose mulcher

HP 40-90 KW 29-66

More information / Download PDF

(https://www.celli.it/wpcontent/uploads/2014/01/ Mazza-liscia-di-serie-MIZAR.jpg) Flat hammer

(https://www.celli.it/wp-content/uploads/2014/01/ 2-Coltelli-a-Y-+-1-diritto-MIZAR.jpg)

double reversible hitch imum horsepower: 90 HP (66 KW) (https://www.40ellim; 1-speed: 2,278 rpm

.it/en/4 belt transmission

- front and upper counter-blades
- rear roller ø 194 mm or rubber rear wheels
- · gearbox with freewheel safety device
- mobile 3-point hitches with double PTO
- Manual side-shift mechanism onto chromium-plated rod, through threaded bar
- rotor (ø pipe 168 mm) with flat hammers (Ø 430 mm Ø 440 mm)
- · resting foot
- double shielded box frame
- drive shaft without safety device
- side guards

### Optional accessories

- 3 tines (2 Y-shaped blades + 1 straight blade)
- · Gearbox with double freewheel safety device
- Side skid kit (width increases by 3 cm)
- Pair of wear resistant plates for side skids
- Centered 3-point hitch attachment (only model 225)
- Transformation kit from 540 rpm to 1000 rpm
- Hydraulic ram kit