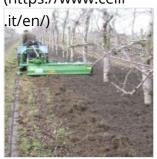

## Ideal for:

- · Working with small tractors
- Working with medium sized tractors
- Cultivating around trees in vineyards and orchards
- Cultivating heavy and sticky soil
- Working soil in depth
- Tillling soil in orchards and vineyards
- Preparing seedbeds
- · Eliminating soil compacting
- Burying abundant crop residue
- Getting the right degree of soil finishing according to specific needs
- Carrying equipment on the roads without risks