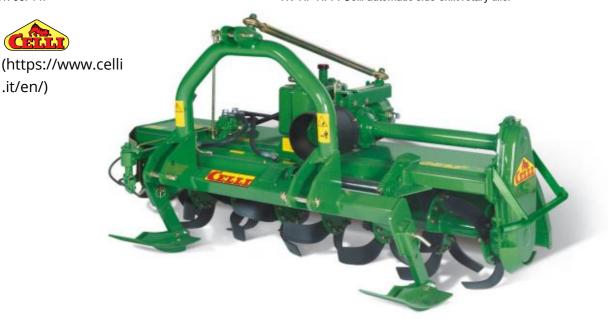

.it/en/)

The HV – HF – HFF model is one of the best-selling machines in the Celli range and certainly the most popular and valued automatic rotary tiller on the market. The continuous technological innovation, simplicity of the mechanical solutions adopted, quality of the materials and components are all the basis of these exceptional results. High standard technical solutions have been adopted for this machine: double box frame, watertight seals to protect rotor bearings, robust gearbox designed and built by Celli and a wide rear tailgate, which is optimally shaped to guarantee a good degree of ground finish and final leveling. Three versions are available (HV-HF-HFF). The difference between the three lies in the machine at rest position (starting point for side translation). The rest position for the HV is central, it's partially decentralized for the HF, decentralized for the HFF (see table).

# Technical specifications and standard equipment

- maximum horsepower: 70 HP (51 KW)
- side shift: automatic hydraulic
- PTO: 1-Speed for 540 rpm: 184 rpm
- · gear side transmission
- C-shaped blades: 80×7 mm (6 blades each flange, side blades leaning inwards)
- max. working depth 22 cm
- front skids
- drive shaft with clutch
- · removable safety devices