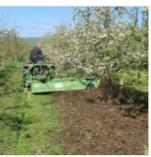

## Ideal for:

- · Working with small tractors
- Working with medium sized tractors
- Cultivating around trees in vineyards and orchards
- Cultivating heavy and sticky soil
- Working soil in depth
- Tillling soil in orchards and vineyards
- Preparing seedbeds
- · Eliminating soil compacting
- Burying abundant crop residue
- Getting the right degree of soil finishing according to specific needs
- Carrying equipment on the roads without risks