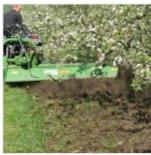

## Ideal for:

- · Working with small tractors
- Working with medium sized tractors
- Cultivating around trees in vineyards and orchards
- Cultivating heavy and sticky soil
- Working soil in depth
- Tillling soil in orchards and vineyards
- Preparing seedbeds
- · Eliminating soil compacting
- Burying abundant crop residue
- Getting the right degree of soil finishing according to specific needs
- Carrying equipment on the roads without risks