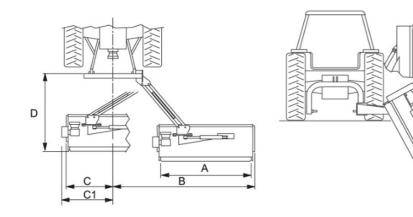

| VIRGO | Α   | В   | С  | C1 | D       |
|-------|-----|-----|----|----|---------|
|       | cm  | cm  | cm | cm | cm      |
| 150   | 150 | 230 | 58 | 69 | 180/197 |
| 165   | 165 | 245 | 58 | 69 | 180/197 |
| 180   | 180 | 260 | 58 | 69 | 180/197 |