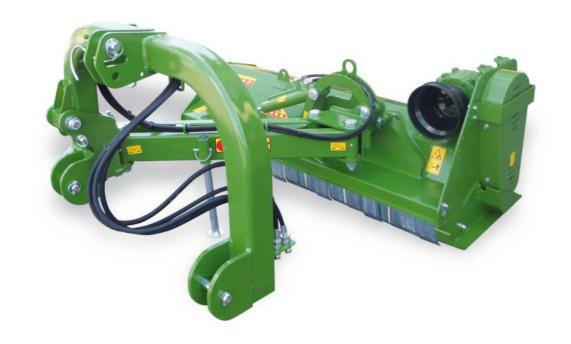

# Suitable for cleaning ditches, road shoulders, meadows and gardens

Technical specifications and standard equipment

- maximum horsepower: 70 HP (51 KW)
- PTO: 1-Speed for 540 rpm: 2,454 rpm tip speed 43 m/s
- 3 belt transmission
- 3-point hitch cat. 2 with self-aligning hinge fixed
- fixed double counter-blades
- gearbox with freewheel safety device
- side skids and rear roller (ø 133 mm) for cutting height adjustment
- side-shift and tilt (angle) adjustment with hydraulic rams
- rotor (pipe ø 108 mm) with smooth hammers (ø 336 mm)
- resting foot

## Ideal for:

- Working with small tractors
- Mulching grass and shoots
- Cultivating around trees in vineyards and orchards
- Cutting grass
- Cutting grass on slopes
- Carrying equipment on the roads without risks