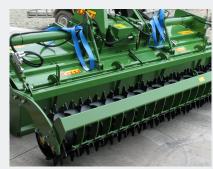

### Features:

- Drive units designed and produced entirely by Celli enabling complete quality control over all componentry and workmanship
- Multi flange waterproof sealing system exclusively by Celli to give rotor bearings full protection from water, dirt, wire and other foreign material
- Steel face to face rotor seals for longer lasting rotor bearings
- Robust headstock for a stronger, longer lasting rotary hoe
- Box section body for rigidity and long life
- Oil filled rotor bearings for low maintenance and guaranteed lubrication
- Three speed gearbox rated to 250 hp
- Oil cooler
- Swinging lower links
- Gear side drive
- 80 x 10mm 'L' blades with 16mm bolts
- Welded double flanges
- 250mm working depth
- Two piece adjustable, spring loaded frangor tailgates
- Cam clutch