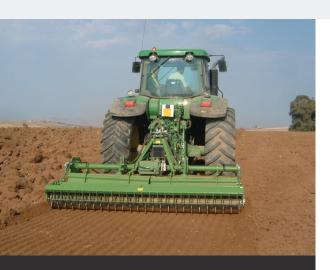

# **TIGER 250**

## 140-250 HP

These rotary hoes are built tough and built to last.

Smart design delivers a rigid steel frame with unique triple sealing inside to keep water, dirt and foreign objects from damaging bearings. The drive unit at the heart of the machine is designed and produced entirely by Celli.

### Features:

- Drive units designed and produced entirely by Celli enabling complete quality control over all componentry and workmanship
- Multi flange waterproof sealing system exclusively by Celli to give rotor bearings full protection from water, dirt, wire and other foreign material
- Steel face to face rotor seals for longer lasting rotor bearings
- Robust headstock for a stronger, longer lasting rotary hoe
- Box section body for rigidity and long life
- Oil filled rotor bearings for low maintenance and guaranteed lubrication
- Three speed gearbox rated to 250 hp
- Oil cooler
- Swinging lower links
- Gear side drive
- 80 x 10mm 'L' blades with 16mm bolts
- Welded double flanges
- 250mm working depth
- Two piece adjustable, spring loaded frangor tailgates
- Cam clutch