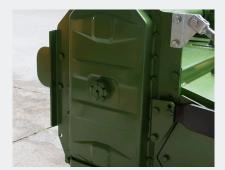

**Robust headstock** 

Oil cooler through front beam

All gear side drive

Multi position tailgate

Steel face to face rotor seals

Heavy duty gearbox

### Features:

- Drive units designed and produced entirely by Celli enabling complete quality control over all componentry and workmanship
- Multi flange waterproof sealing system exclusively by Celli to give rotor bearings full protection from water, dirt, wire and other foreign material
- Steel face to face rotor seals for longer lasting rotor bearings
- Robust headstock for a stronger, longer lasting rotary hoe
- Box section body for rigidity and long life
- Oil filled rotor bearings for low maintenance and guaranteed lubrication
- Three speed gearbox rated to 250 hp
- Oil cooler
- Swinging lower links
- Gear side drive
- 80 x 10mm 'L' blades with 16mm bolts
- Welded double flanges
- 250mm working depth
- Two piece adjustable, spring loaded frangor tailgates
- Cam clutch