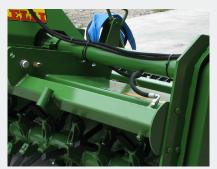

**Robust headstock** 

Oil cooler through front beam

All gear side drive

Multi position tailgate

Steel face to face rotor seals

Heavy duty gearbox

### Features:

- Drive units designed and produced entirely by Celli enabling complete quality control over all componentry and workmanship
- Multi flange waterproof sealing system exclusively by Celli to give rotor bearings full protection from water, dirt, wire and other foreign material
- Steel face to face rotor seals for longer lasting rotor bearings
- Robust headstock for a stronger, longer lasting rotary hoe
- Box section body for rigidity and long life
- Oil filled rotor bearings for low maintenance and guaranteed lubrication
- Three speed gearbox rated to 250 hp
- Oil cooler
- Swinging lower links
- Gear side drive
- 80 x 10mm 'L' blades with 16mm bolts
- Welded double flanges
- 250mm working depth
- Two piece adjustable, spring loaded frangor tailgates
- Cam clutch