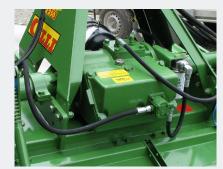

**Robust headstock** 

Oil cooler through front beam

All gear side drive

Multi position tailgate

Steel face to face rotor seals

Heavy duty gearbox

### Features:

- Drive units designed and produced entirely by Celli enabling complete quality control over all componentry and workmanship
- Multi flange waterproof sealing system exclusively by Celli to give rotor bearings full protection from water, dirt, wire and other foreign material
- Steel face to face rotor seals for longer lasting rotor bearings
- Robust headstock for a stronger, longer lasting rotary hoe
- Box section body for rigidity and long life
- Oil filled rotor bearings for low maintenance and guaranteed lubrication
- Three speed gearbox rated to 250 hp
- Oil cooler
- Swinging lower links
- Gear side drive
- 80 x 10mm 'L' blades with 16mm bolts
- Welded double flanges
- 250mm working depth
- Two piece adjustable, spring loaded frangor tailgates
- Cam clutch