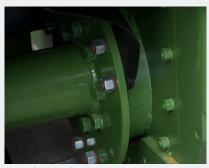

**Robust headstock** 

Oil cooler through front beam

All gear side drive

Multi position tailgate

Steel face to face rotor seals

Heavy duty gearbox

### Features:

- Drive units designed and produced entirely by Celli enabling complete quality control over all componentry and workmanship
- Multi flange waterproof sealing system exclusively by Celli to give rotor bearings full protection from water, dirt, wire and other foreign material
- Steel face to face rotor seals for longer lasting rotor bearings
- Robust headstock for a stronger, longer lasting rotary hoe
- Box section body for rigidity and long life
- Oil filled rotor bearings for low maintenance and guaranteed lubrication
- Three speed gearbox rated to 250 hp
- Oil cooler
- Swinging lower links
- Gear side drive
- 80 x 10mm 'L' blades with 16mm bolts
- Welded double flanges
- 250mm working depth
- Two piece adjustable, spring loaded frangor tailgates
- Cam clutch