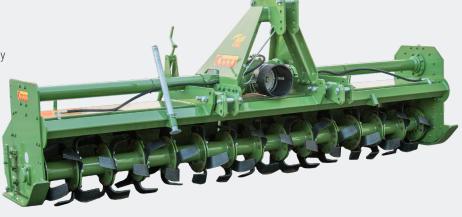

**Robust headstock** 

Oil cooler through front beam

All gear side drive

Multi position tailgate

Steel face to face rotor seals

Heavy duty gearbox

### Features:

- Drive units designed and produced entirely by Celli enabling complete quality control over all componentry and workmanship
- Multi flange waterproof sealing system exclusively by Celli to give rotor bearings full protection from water, dirt, wire and other foreign material
- Steel face to face rotor seals for longer lasting rotor bearings
- Robust headstock for a stronger, longer lasting rotary hoe
- Box section body for rigidity and long life
- Oil filled rotor bearings for low maintenance and guaranteed lubrication
- Three speed gearbox rated to 250 hp
- Oil cooler
- Swinging lower links
- Gear side drive
- 80 x 10mm 'L' blades with 16mm bolts
- Welded double flanges
- 250mm working depth
- Two piece adjustable, spring loaded frangor tailgates
- Cam clutch