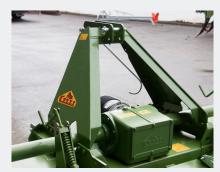

**Robust headstock** 

Oil cooler through front beam

All gear side drive

Multi position tailgate

Steel face to face rotor seals

Heavy duty gearbox

### Features:

- Drive units designed and produced entirely by Celli enabling complete quality control over all componentry and workmanship
- Multi flange waterproof sealing system exclusively by Celli to give rotor bearings full protection from water, dirt, wire and other foreign material
- Steel face to face rotor seals for longer lasting rotor bearings
- Robust headstock for a stronger, longer lasting rotary hoe
- Box section body for rigidity and long life
- Oil filled rotor bearings for low maintenance and guaranteed lubrication
- Three speed gearbox rated to 250 hp
- Oil cooler
- Swinging lower links
- Gear side drive
- 80 x 10mm 'L' blades with 16mm bolts
- Welded double flanges
- 250mm working depth
- Two piece adjustable, spring loaded frangor tailgates
- Cam clutch