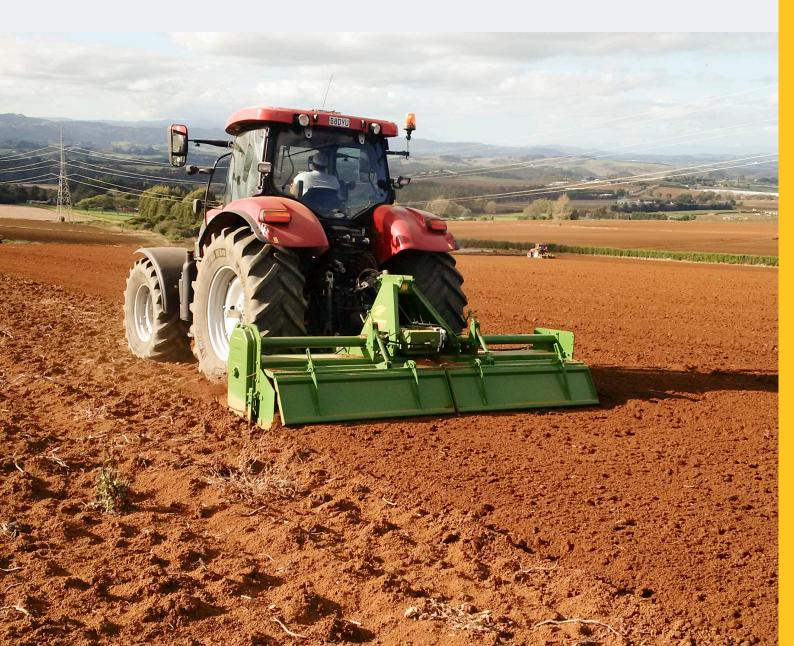

## **ROTARY HOES**

# **TIGER 250**

## 140-250 HP

These rotary hoes are built tough and built to last.

Smart design delivers a rigid steel frame with unique triple sealing inside to keep water, dirt and foreign objects from damaging bearings. The drive unit at the heart of the machine is designed and produced entirely by Celli.