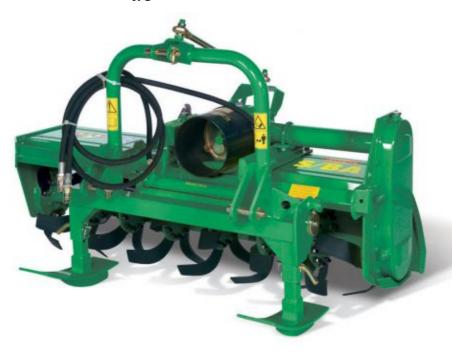

# **S/BA** Side-shift rotary tiller

HP 20-40 KW 15-29

#### More information / Download PDF

(https://www.celli.it/wpcontent/uploads/2008/11/ SBA-1-800x600.jpg)

(https://www.celli.it/wpcontent/uploads/2008/11/ SBA-additionalreservoir.jpg)

The S/BA hydraulic side shift rotary tiller completes the already extensive Celli range of soil processing machines for vineyards and orchards. The S/BA is the best choice for those who do not need an automatic side shift rotary tiller (such as the H/BA model) but do need a simple and reliable machine that adapts easily to various working conditions, thanks to hydraulic adjustment of side shifting, which can be activated manually from the tractor. The S/BA maintains all the basic technical features of the most expensive H/BA rotary tiller!

## Technical specifications and standard equipment

maximum horsepower: 40 HP (29 KW)
(https://www.celli
side-shift: hydraulic manual
.it/en/)
PTO: 1-Speed for 540 rpm: 221 rpm

- side transmission: chain
- c-shaped blades: 60×6 mm (6 blades each flange, side blades leaning inwards)
- max. working depth 18 cm
- front skids
- drive shaft without safety device