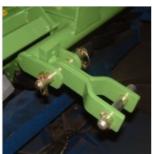

## Side-shift rotary tiller

HP 15-30 KW 11-22

More information / Download PDF

(https://www.celli.it/wp-content/uploads/2008/11/ AG-attacco-inf-Goldoni-800x600.jpg)

An important feature of side shift rotary tillers is that they till soil both from the center and the sides with respect to the centerline of the tractor. This allows operation in areas that the tractor cannot reach due to its height (for example, under trees or near greenhouse walls). The gearbox always remains in the center so that the drive shaft always operates in a straight position, while the whole machine body shifts sideways.