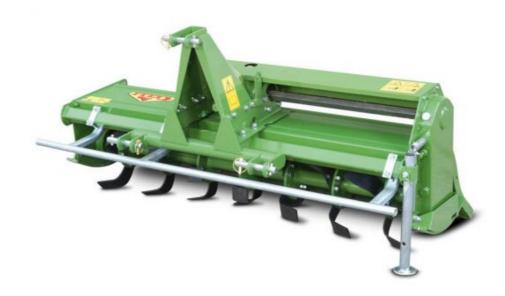

## Side-shift rotary tiller

HP 15-30 KW 11-22

More information / Download PDF

(https://www.celli.it/wp-content/uploads/2008/11/ AG-attacco-inf-Goldoni-800x600.jpg)

An important feature of side shift rotary tillers is that they till soil both from the center and the sides with respect to the centerline of the tractor. This allows operation in areas that the tractor cannot reach due to its height (for example, under trees or near greenhouse walls). The gearbox always remains in the center so that the drive shaft always operates in a straight position, while the whole machine body shifts sideways.

### Technical specifications and standard equipment

(https://www.celli • side-shift: manual it/en/)
• PTO: 1-Speed for 540 rpm: 205 rpm

- side transmission: chain
- c-shaped blades: 60×6 mm (4 for each flange, with the side blades leaning outwards)
- max. working depth 15 cm
- resting foot
- drive shaft without safety device
- · removable safety devices

### Optional accessories

- Rotor with 6 blades per flange
- Double flange (2 pcs. each flange)
- Side-shift with threaded bar
- Pair of front wheels
- Extended upper and lower 3-point hitch fixed
- Extended upper and lower 3-point hitch removable
- Drive shaft with shear bolt
- Drive shaft with clutch